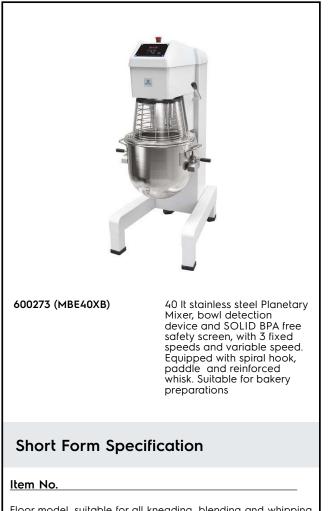

Planetary Mixers Stainless Steel Planetary Mixer for Bakery, 40 lt - Electronic

Floor model, suitable for all kneading, blending and whipping operations. Stainless steel reinforced body for heavy duty use with 18/8 (AISI 302) 40 litre capacity stainless steel bowl. Powerful asynchronous motor (2200 W) with 3 fixed speeds (40,80,160 rpm) and electronic variable speed (from 30 to 175 rpm). Bowl detction device allows the mixer to switch on only when the bowl and the safety screen are properly installed and positioned together. Water proof (IP55) and flat touch button control panel with timer from 0-59 min. Pivoting and removable wire safety screen. Kneading: speed 1 or 2 with hook; Blending: speed with 2 paddle; Whipping: speed 3 with whisk. Supplied with 3 tools; spiral hook, paddle and reinforced whisk.

#### Main Features

- Professional beater mixer designed to withstand the strong demands of bakery and pastry making.
  Delivered with:
- -Spiral Hook, Paddle, Reinforced Whisk and Mixing Bowl for 40 lt
- Kneading speed: "1" with hook.
- Mixing speed: "2" with paddle.
- Emulsifying speed: "3" with whisk.
- Wire safety screen fitted with a removable chute to add products while working, thus ensuring operator safety.
- Pivoting and removable wire safety screen for easier and better cleaning.
- Raising and lowering of the bowl controlled by lever with an automatic locking of the bowl when in the raised position.
- Waterproof touch button control panel with timer, speed setting and display.
- Safety device will automatically stop the machine when the bowl is lowered.
- Maximum capacity (flour, with 60% of hydration) 10 kg.
- Solid BPA-free safety screen, covering the stainless steel wire one, limits the flour and unsafe dust particles when used in bakery and pastry preparation.
- Bowl detection device allows the mixer to switch on only when the bowl and the solid safety screen are properly installed and positioned together.

### Construction

- Body entirely in stainless steel.
- Reinforced body, feet and transmission for heavy duty operations.
- 302 AISI Stainless steel bowl 40 lt. capacity.
- Electronic speed variator (10 speeds available from 30 to 175 rpm)
- 3 fixed speeds: 40, 80 and 160 rpm.
- Water protected planetary system (IP55 electrical controls, IP23 overall machine).
- Power: 2200 watts.
- Asynchronous motor with high start-up torque.
- The solid safety screen and the stainless steel wire structure are both removable and dismantled for cleaning and are dishwasher safe.
- Adjustable feet to perfect stability.