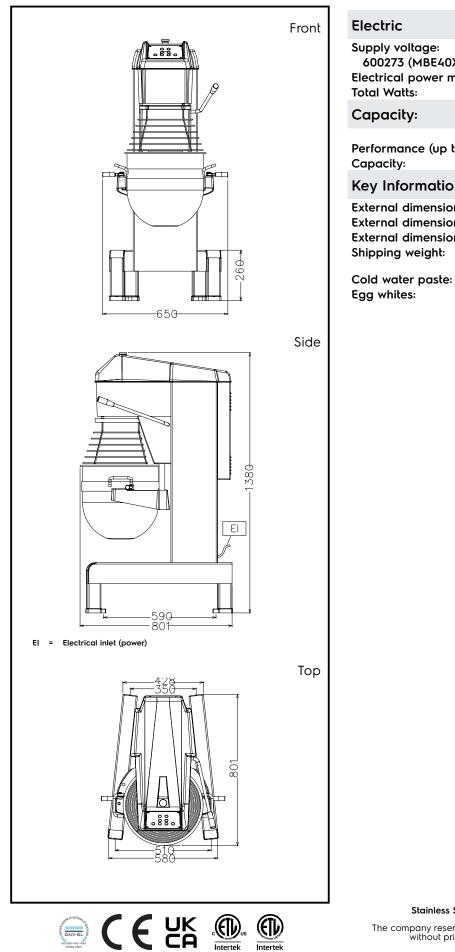

# Planetary Mixers Stainless Steel Planetary Mixer for Bakery, 40 It - Electronic

Intertek

| Electric                                                                      |                                              |
|-------------------------------------------------------------------------------|----------------------------------------------|
| Supply voltage:<br>600273 (MBE40XB)<br>Electrical power max.:<br>Total Watts: | 200-240 V/1N ph/50/60 Hz<br>2.2 kW<br>2.2 kW |
| Capacity:                                                                     |                                              |
| Performance (up to):                                                          | ISO 9001; ISO 14001 kg/<br>Cycle             |

Performance (up to): Capacity:

Key Information: External dimensions, Width:

External dimensions, Depth: External dimensions, Height: Shipping weight:

655 mm 850 mm 1370 mm 199 kg ISO 9001; ISO 14001 kg with Spiral hook 70 with Whisk